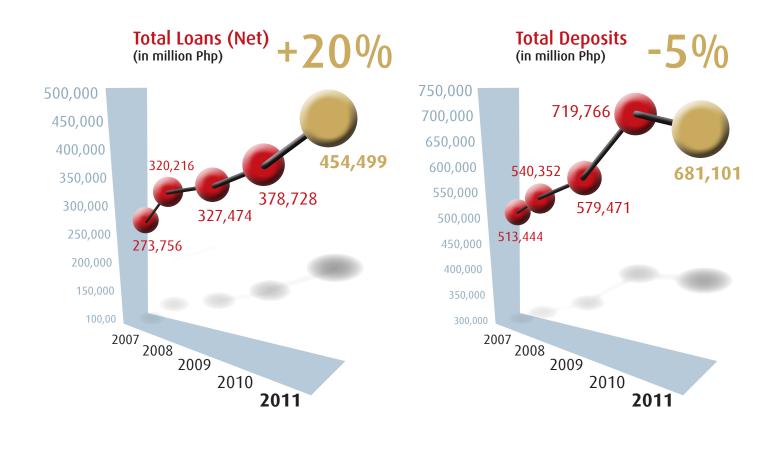

## FINANCIAL HIGHLIGHTS ECONOMIC IMPACT

Our business operation as a major financial institution is closely linked to economic development. With this vital role, we therefore ensure the stability and long term success of our business. To achieve this, we are guided by quality plus growth and sustainable profitability objectives. The following are our progress report on our objectives and economic contributions:











Return on Equity (%) Return on Assets (%) Net Interest Margin (%) 17.0 4.0 15.3 2.00 1.73 3.83 15.0 1.50 1.62 13.0 **15.2** 1.53 3.76 3.72 1.29 11.0 3.5 1.00 3.67 3.55 1.06 9.0 10.0 0.50 7.0 5.0 2007 2008 2009 2010 0.00 3.0 2007 2008 2009 2007 2008 2009 2010 2010 2011 2011 2011

## STOCKHOLDER'S DATA

|                                       | 2011  | 2010  | 2009  | 2008  | 2007  |
|---------------------------------------|-------|-------|-------|-------|-------|
| Earnings per share (Php)              | 3.61  | 3.38  | 2.62  | 1.98  | 3.09  |
| Cash Dividends Declared (Php Million) | 6,401 | 6,122 | 5,844 | 5,842 | 7,573 |
| Cash Dividends per share (Php)        | 1.80  | 1.80  | 1.80  | 1.80  | 2.80  |
| Stock Dividends Paid (Php Million)    | -     | -     | -     | 5,409 | -     |
| B